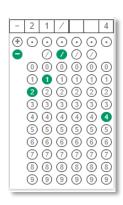

## Sample Gridded Response Items

Below are sample responses where a student would receive credit on a gridded response item

Correct answer:  $-\frac{21}{4}$ 

Below are sample responses where a student would  $\underline{\textbf{not}}$  receive credit on a gridded response item

Correct answer:  $-\frac{21}{4}$ 