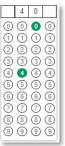

## Sample Gridded Response Items

Below are sample responses where a student would receive credit on a gridded response item

Correct answer:  $-\frac{21}{4}$ 

Below are sample responses where a student would  $\underline{\textbf{not}}$  receive credit on a gridded response item

Correct answer:  $-\frac{21}{4}$ 