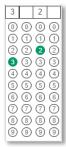

Blank spaces will not be converted to zeros between digits.

- Equivalent forms of answers will be counted as correct except for the following situations:
  - Complex fractions (only one division sign allowed)
  - -Spaces between digits (Example: 5. 6 7 instead of 5.67)
- ❖ A tolerance level can be set on some items where appropriate where all answers within a specified range will be counted as correct.
- ❖ There are several templates available for gridded response items in SchoolCity. Contact assessmentstupport@washoeschools.net if you would like a template added.