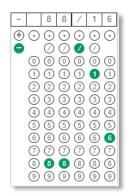

## Sample Gridded Response Items

Below are sample responses where a student would receive credit on a gridded response item

Correct answer:  $-\frac{21}{4}$ 

Below are sample responses where a student would  $\underline{\textbf{not}}$  receive credit on a gridded response item

Correct answer:  $-\frac{21}{4}$ 