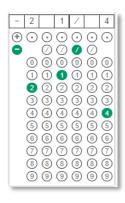

## Sample Gridded Response Items

Below are sample responses where a student would receive credit on a gridded response item

Correct answer:  $-\frac{21}{4}$ 

Below are sample responses where a student would  $\underline{\textbf{not}}$  receive credit on a gridded response item

Correct answer:  $-\frac{21}{4}$ 