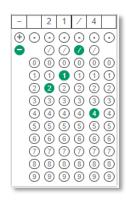

## Sample Gridded Response Items

Below are sample responses where a student would receive credit on a gridded response item

Correct answer:  $-\frac{21}{4}$ 

Below are sample responses where a student would  $\underline{\textbf{not}}$  receive credit on a gridded response item

Correct answer:  $-\frac{21}{4}$ 