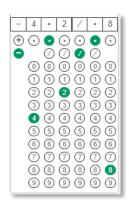

## Sample Gridded Response Items

Below are sample responses where a student would receive credit on a gridded response item

Correct answer:  $-\frac{21}{4}$ 

Below are sample responses where a student would  $\underline{\textbf{not}}$  receive credit on a gridded response item

Correct answer:  $-\frac{21}{4}$ 