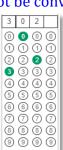

Blank spaces will not be converted to zeros between digits.

- Equivalent forms of answers will be counted as correct except for the following situations:
  - Complex fractions (only one division sign allowed)
  - -Spaces between digits (Example: 5. 6 7 instead of 5.67)
- ❖ A tolerance level can be set on some items where appropriate where all answers within a specified range will be counted as correct.
- ❖ There are several templates available for gridded response items in SchoolCity. Contact assessmentstupport@washoeschools.net if you would like a template added.