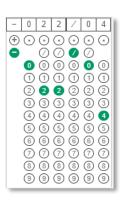

## Sample Gridded Response Items

Below are sample responses where a student would receive credit on a gridded response item

Correct answer:  $-\frac{21}{4}$ 

Below are sample responses where a student would  $\underline{\textbf{not}}$  receive credit on a gridded response item

Correct answer:  $-\frac{21}{4}$ 