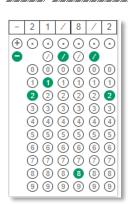

## Sample Gridded Response Items

Below are sample responses where a student would receive credit on a gridded response item

Correct answer:  $-\frac{21}{4}$ 

Below are sample responses where a student would  $\underline{\textbf{not}}$  receive credit on a gridded response item

Correct answer:  $-\frac{21}{4}$ 