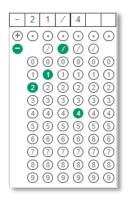

## Sample Gridded Response Items

Below are sample responses where a student would receive credit on a gridded response item

Correct answer:  $-\frac{21}{4}$ 

Below are sample responses where a student would  $\underline{\textbf{not}}$  receive credit on a gridded response item

Correct answer:  $-\frac{21}{4}$ 