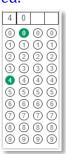

## Sample Gridded Response Items

Below are sample responses where a student would receive credit on a gridded response item

Correct answer:  $-\frac{21}{4}$ 

Below are sample responses where a student would  $\underline{\textbf{not}}$  receive credit on a gridded response item

Correct answer:  $-\frac{21}{4}$ 