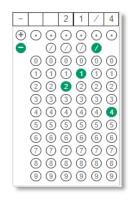

## Sample Gridded Response Items

Below are sample responses where a student would receive credit on a gridded response item

Correct answer:  $-\frac{21}{4}$ 

Below are sample responses where a student would  $\underline{\textbf{not}}$  receive credit on a gridded response item

Correct answer:  $-\frac{21}{4}$ 