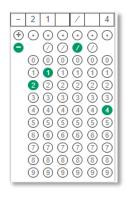

## Sample Gridded Response Items

Below are sample responses where a student would receive credit on a gridded response item

Correct answer:  $-\frac{21}{4}$ 

Below are sample responses where a student would  $\underline{\textbf{not}}$  receive credit on a gridded response item

Correct answer:  $-\frac{21}{4}$ 